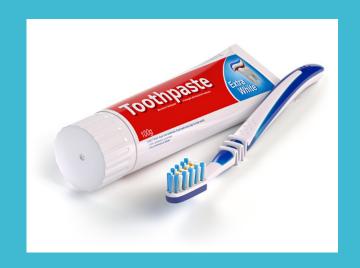

## Support Blythswood Care Shoebox Appeal

## Dress Down Day

S6 Community and Charity Committee

## Dress Down Day Friday 11 Oct

Dress down in exchange for a donation to support Blythswood Care Shoebox Appeal

#### All items must

- be new
- be in original packaging
- fit in a shoebox



# Toothbrush or toothpaste 1B1, 1B2, 1D1

## Dress Down Day Friday 11 Oct

Dress down in exchange for a donation to support Blythswood Care Shoebox Appeal

#### All items must

- be new
- be in original packaging
- fit in a shoebox





# Shampoo or shower gel 1D2, 1W1, 1W2

#### Dress Down Day Friday 11 Oct

Dress down in exchange for a donation to support Blythswood Care Shoebox Appeal

#### All items must

- be new
- be in original packaging
- fit in a shoebox



## SOAP 2B1, 2B2, 2D1

### Dress Down Day Friday 11 Oct

Dress down in exchange for a donation to support Blythswood Care Shoebox Appeal

#### All items must

- be new
- be in original packaging
- fit in a shoebox

Nothing with chocolate



Best Before date no earlier than 31/3/25

SWEETS

2D2, 2W1, 2W2

## Dress Down Day Fri