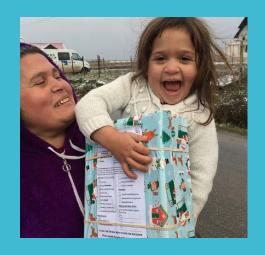

## Support Blythswood Care Shoebox Appeal

## Dress Down Day Friday 11 Oct

Dress down in exchange for a donation to support Blythswood Care Shoebox Appeal