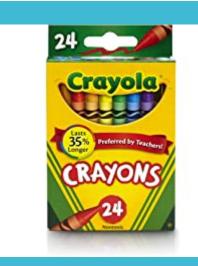

P 2B1, 2B2, 2D1

### Dress Down Day Friday 11 Oct

Dress down in exchange for a donation to support Blythswood Care Shoebox Appeal

#### All items must

- be new
- be in original packaging
- fit in a shoebox

Nothing with chocolate



Best Before date no earlier than 31/3/25

SWEETS

2D2, 2W1, 2W2

## Dress Down Day Friday 11 Oct

Dress down in exchange for a donation to support Blythswood Care Shoebox Appeal

#### All items must

- be new
- be in original packaging
- fit in a shoebox

Make sure these are small enough to fit in a shoebox





## SMALL NOTEBOOK OR COLOURING IN BOOK

3B1, 3B2, 3D1

### Dress Down Day Friday 11 Oct

Dress down in exchange for a donation to support Blythswood Care Shoebox Appeal

#### All items must

- be new
- be in original packaging
- fit in a shoebox







## COLOURED PENS, PENCILS OR CRAYONS

3D2, 3W1, 3W2

### Dress Down Day Friday 11 Oct

Dress down in exchange for a donation to support Blythswood Care Shoebox Appeal

#### All items must

- be new
- be in original packaging
- fit in a shoebox









## FACE CLOTH, BATH SPONGE OR WIPES

4B1, 4B2, 4D1

### Dress Down Day Friday 11 Oct

Dress down in exchange for a donation to support Blythswood Care Shoebox Appeal

#### All items must

- be new
- be in original packaging
- fit in a shoebox







## DEODORANT 4D2, 4W1, 4W2

### Dress Down Day Friday 11 Oct

Dress down in exchange for a donation to support Blythswood Care Shoebox Appeal

#### All items must

- be new
- be in original packaging
- fit in a shoebox









SMALLTOY

**S**5



### Dress Down Day Friday 11 Oct

Dress down in